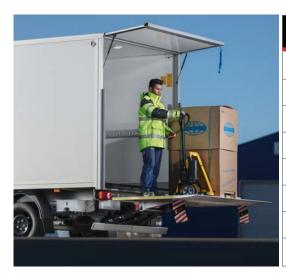

- **Lightweight:** At 171 kg fully equipped, this lift is the lightest cantilever lift on the market.
- Safety: Slip resistant platform and rear under-run protection according to the new regulation.
- **Ease of Installation:** Mounting kits for all major truck manufacturers, and flexible bracket widths makes the lift fit nearly all 3.5 tonnes trucks. Includes folding under-run protection for a better ground clearance.
- **Ease of use:** Double acting tilt cylinders ensure speedy loading and offloding regardless of weather or temperature. Quick opening minimizes waiting time.

#### Operation

- Up to three controls can be used, including one radio remote control
- Foldable platform available for use on dropsides

| Μ | at | er         | ial |  |
|---|----|------------|-----|--|
|   |    | <b>—</b> · |     |  |