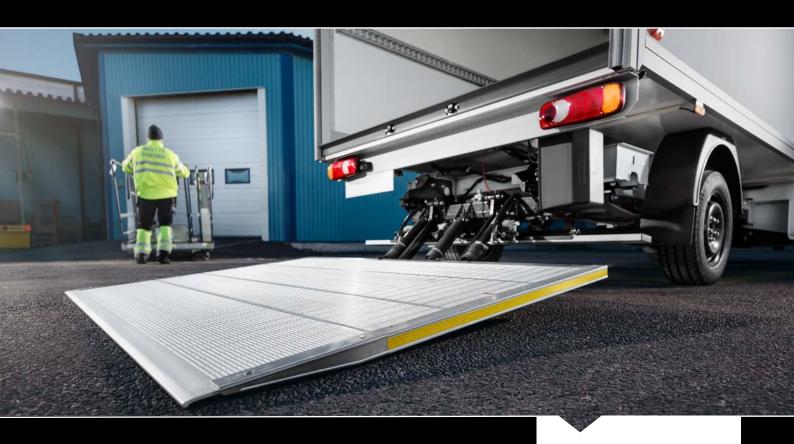

## A cantilever lift with 750 kg lifting capacity for 3.5 tonne vehicles.

Slim and lightweight design with narrow arms makes this the first choice for 3.5 t urban distribution vehicles. Comes with powder painted steel frame and an aluminium platform. A durable lift designed to maximise payload and vehicle up time.

- **Lightweight:** At 171 kg fully equipped, this lift is the lightest cantilever lift on the market.
- Safety: Slip resistant platform and rear under-run protection according to the new regulation.
- **Ease of Installation:** Mounting kits for all major truck manufacturers, and flexible bracket widths makes the lift fit nearly all 3.5 tonnes trucks. Includes folding under-run protection for a better ground clearance.
- **Ease of use:** Double acting tilt cylinders ensure speedy loading and offloding regardless of weather or temperature. Quick opening minimizes waiting time.

The Z3N is very easy to operate and very simple to maintain. It is the ideal lift to support your busy last mile deliveries.

The Z3N is made to help maximise payload